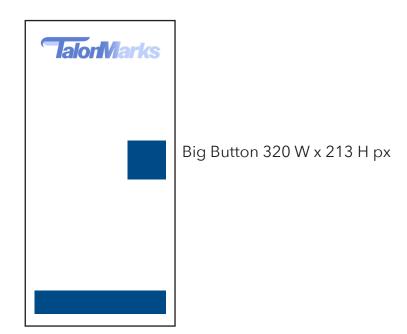

#### **ONLINE ADVERTISING RATES**

| AD LOCATION & SIZE                  | LENGTH             | RATE         |
|-------------------------------------|--------------------|--------------|
| <i>Big Button:</i> 320 W x 213 H px | 2 weeks<br>1 month | \$40<br>\$75 |
| <i>Footer:</i> 728 W x 90 H px      | 1 month            | \$35         |