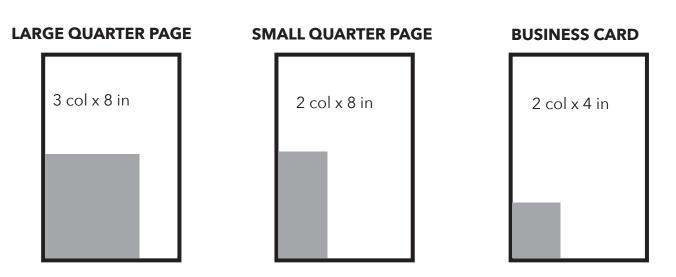

#### **PRINT EDITION ADVERTISING RATES**

| DESCRIPTION            | SIZE                       | RATE     |
|------------------------|----------------------------|----------|
| Full Page              | 5 col (10.0") W x 16.0" H  | \$200.00 |
| Half Page (H)          | 5 col (10.0") W x 8.0" H   | \$115.00 |
| Large Quarter Page (V) | 3 col (5.9375") W x 8.0" H | \$75.00  |
| Small Quarter Page (V) | 2 col (3.875") W x 8.0" H  | \$50.00  |
| Quarter Page (H)       | 5 col (10.0") W x 4.0" H   | \$63.00  |
| Business Card (H)      | 2 col (3.875") W x 4.0" H  | \$15.00  |