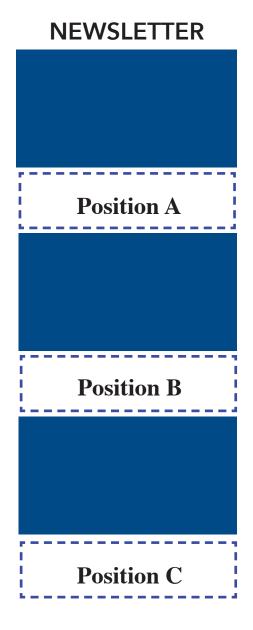

#### **NEWSLETTER ADVERTISING RATES**

| DESCRIPTION | SIZE          | RATE          |
|-------------|---------------|---------------|
| Position A  | (728 x 90 px) | \$30 per week |
| Position B  | (728 x 90 px) | \$25 per week |
| Position C  | (728 x 90 px) | \$20 per week |